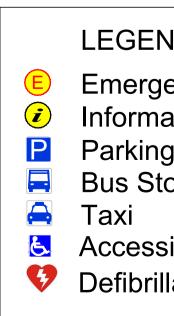

AUDITORIUM, CAMPUS SAFETY & SECURITY AVIATION - FLIGHT SIMULATOR

DISTRICT COOLING FACILITY

ENGINEERING TEACHING & RESEARCH LABORATORY,

FITNESS & RECREATION CENTRE

|                     | Ambulance Bay     |
|---------------------|-------------------|
|                     | Dining Facilities |
| S                   | Student Centre    |
| connect             | iconnect          |
| <b>4</b> <u>5</u> . | Parenting Room    |
|                     | UniSQ Property    |
| Ŷ                   | Assembly Points   |
|                     | Connect           |