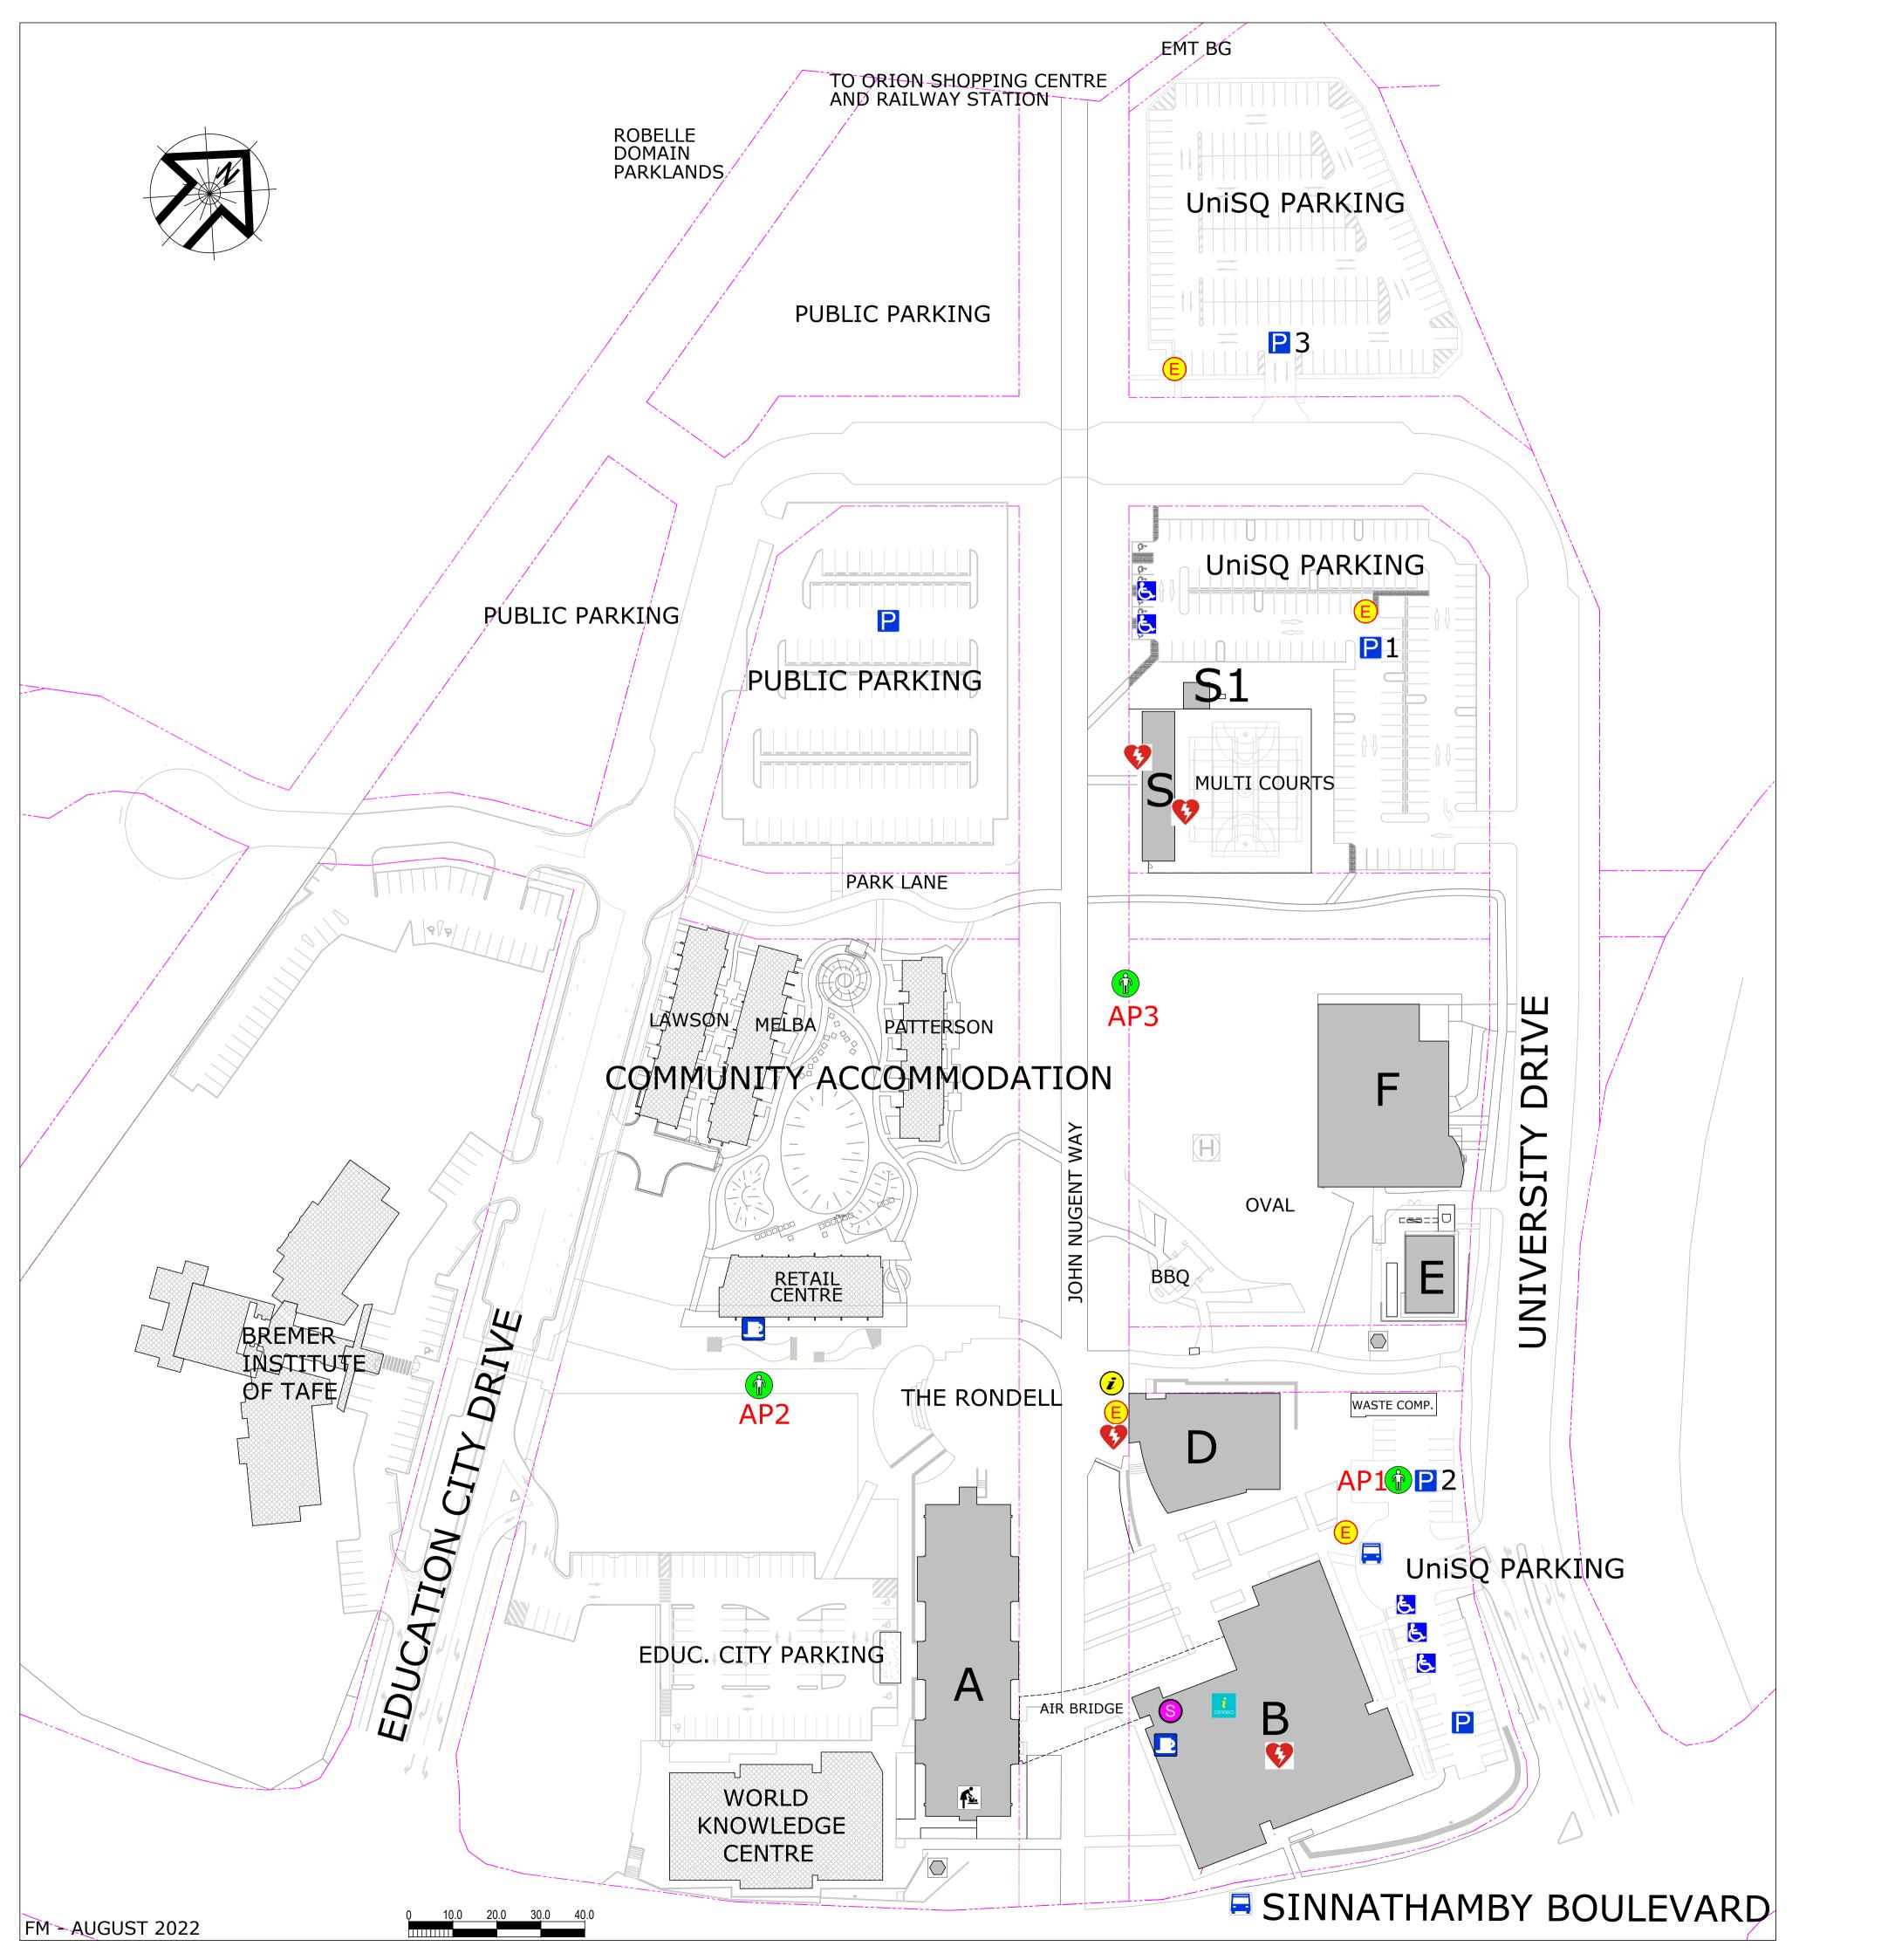

## BUILDING ID FUNCTION Α

- В HEALTH & WELLNESS,
- D
- Ε
- SURVEY STORE
- S
- STORAGE SHED S1

## SPRINGFIELD CAMPUS DIRECTORY

LIBRARY, ICT, UniSQ COLLEGE, INTERNATIONAL, ENGAGEMENT, MARKETING, MEDIA & COMMUNICATIONS, UNIVERSITY EXECUTIVE, ACADEMIC TRANSFORMATION PORTFOLIO COLLEGE OF FIRST NATIONS SCHOOL OF BUSINESS, SCHOOL OF EDUCATION, SCHOOL OF HUMANITIES & COMMUNICATION iconnect, CAREERS & EMPLOYABILITY, SOCIAL JUSTICE, EQUITY & INCLUSION, PSYCHOLOGY ASSESSMENT CENTRE SCHOOL OF CREATIVE ARTS, SCHOOL OF ENGINEERING, SCHOOL OF SURVEYING & BUILT ENVIRONMENT, SCHOOL OF MATHEMATICS, PHYSICS & COMPUTING, DIVISION OF RESEARCH AND INNOVATION, MEDIA CENTRE, STUDENT LIFE, USQ CAFE

AUDITORIUM, CAMPUS SAFETY & SECURITY AVIATION - FLIGHT SIMULATOR

DISTRICT COOLING FACILITY

ENGINEERING TEACHING & RESEARCH LABORATORY,

FITNESS & RECREATION CENTRE

|                     | Ambulance Bay     |
|---------------------|-------------------|
|                     | Dining Facilities |
| S                   | Student Centre    |
| connect             | iconnect          |
| <b>4</b> <u>5</u> . | Parenting Room    |
|                     | UniSQ Property    |
| Ŷ                   | Assembly Points   |
|                     | Connect           |