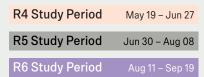

| Apr 07 | Last date to enrol               |
|--------|----------------------------------|
| Apr 11 | R2 Results released              |
| Apr 11 | R3 Fee payment date (*)          |
| Apr 18 | R3 Census date                   |
| Apr 18 | Good Friday - Public holiday     |
| Apr 19 | Easter Saturday - Public holiday |
| Apr 20 | Easter Sunday - Public holiday   |
| Apr 25 | ANZAC Day - Public holiday       |
|        |                                  |
| May 05 | Labour Day - Public holiday      |
| May 12 | R4 Orientation                   |
| May 16 | Academic withdrawal date         |
| May 16 | R3 Study Period ends             |
| May 19 | R4 Study Period starts           |
| May 19 | Last date to enrol               |
| May 23 | R3 Results released              |
| May 23 | R4 Fee payment date (*)          |
|        |                                  |
| Jun 02 | R4 Census date                   |
| Jun 23 | R5 Orientation                   |
| Jun 27 | Academic withdrawal date         |
| Jun 27 | R4 Study Period ends             |
| Jun 30 | R5 Study Period starts           |