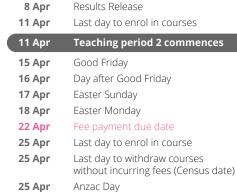

# **APRIL**

### Sun Mon Tue Wed Thu Fri Sat

|    |    |    |    |    | 01 | 02    |
|----|----|----|----|----|----|-------|
| 03 | 04 | 05 | 06 | 07 | 08 | 09 10 |
| 10 | 11 | 12 | 13 | 14 | 15 | 16 1  |
| 17 | 18 | 19 | 20 | 21 | 22 | 23 ②  |
| 24 | 25 | 26 | 27 | 28 | 29 | 30 ③  |

10 Jun

1 Apr

Last day to withdraw courses without a fail grade

Results Release 17 Jun 20 Jun Last day to enrol in courses

**Teaching period 3 commences** 20 Jun

2 May

13 May

Formal Examination Period O Important dates Teaching Week T3