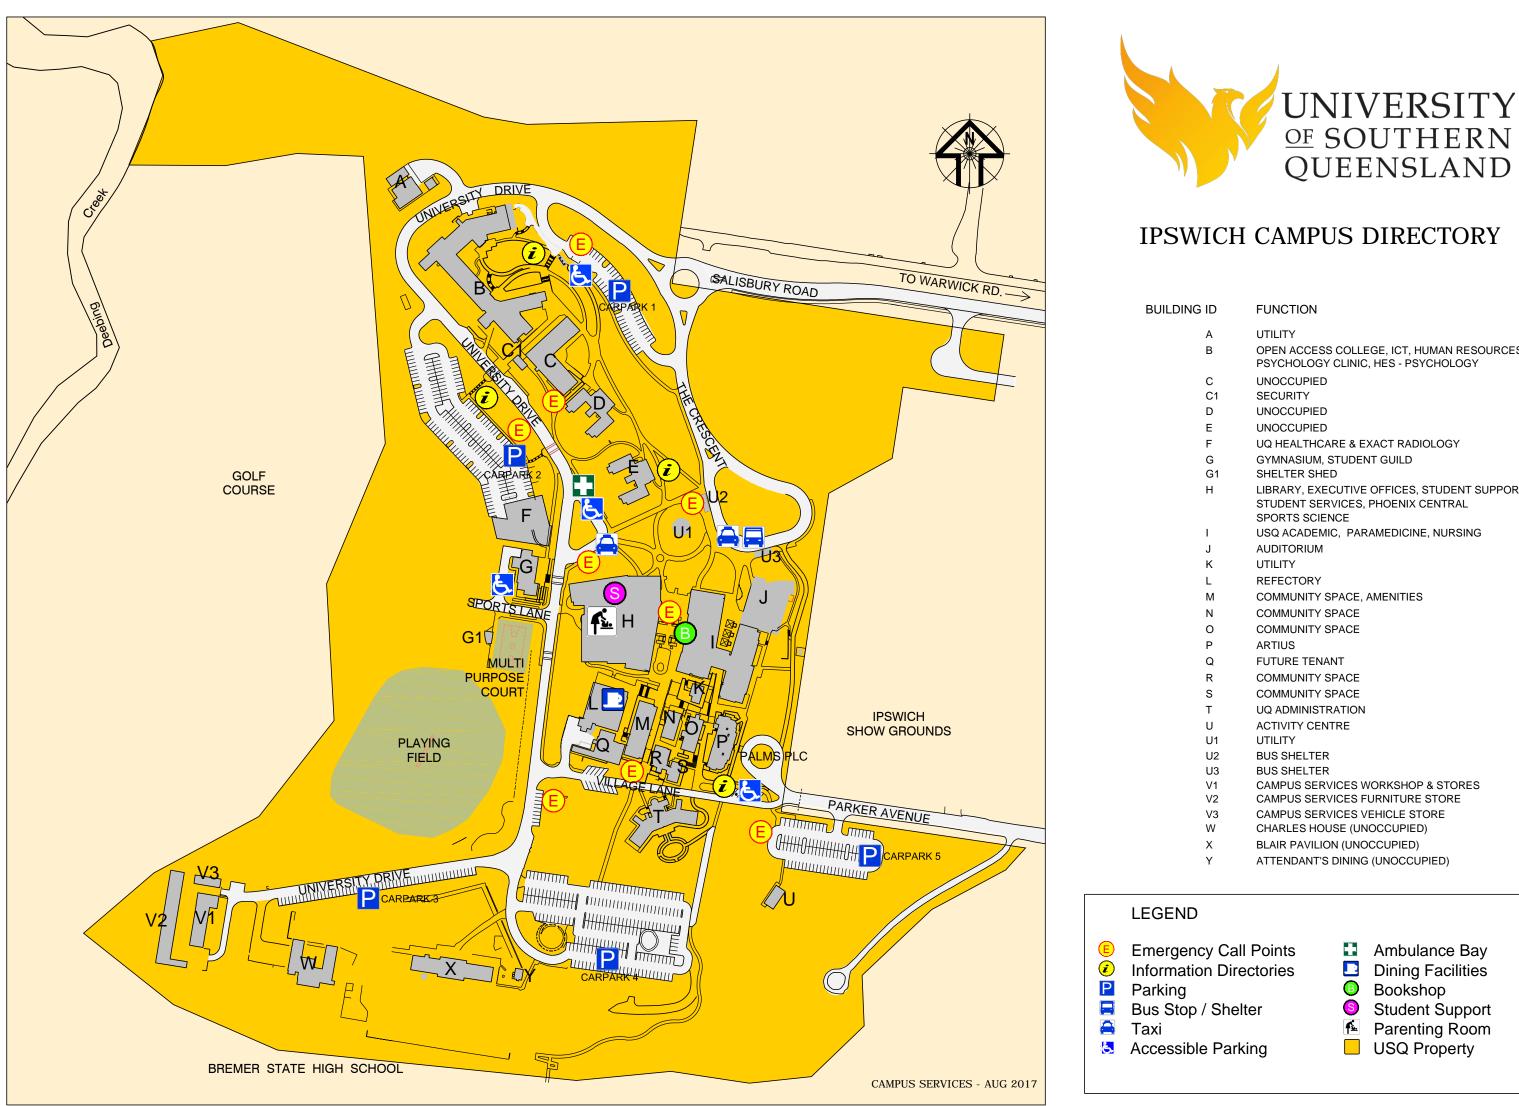

| NG | ID      | FUNCTION                                                                                                  |
|----|---------|-----------------------------------------------------------------------------------------------------------|
|    | A       | UTILITY                                                                                                   |
|    | В       | OPEN ACCESS COLLEGE, ICT, HUMAN RESOURCES<br>PSYCHOLOGY CLINIC, HES - PSYCHOLOGY                          |
|    | С       | UNOCCUPIED                                                                                                |
|    | C1      | SECURITY                                                                                                  |
|    | D       | UNOCCUPIED                                                                                                |
|    | E       | UNOCCUPIED                                                                                                |
|    | F       | UQ HEALTHCARE & EXACT RADIOLOGY                                                                           |
|    | G       | GYMNASIUM, STUDENT GUILD                                                                                  |
|    | G1      | SHELTER SHED                                                                                              |
|    | H       | LIBRARY, EXECUTIVE OFFICES, STUDENT SUPPORT (SROs)<br>STUDENT SERVICES, PHOENIX CENTRAL<br>SPORTS SCIENCE |
|    | I       | USQ ACADEMIC, PARAMEDICINE, NURSING                                                                       |
|    | J       | AUDITORIUM                                                                                                |
|    | К       | UTILITY                                                                                                   |
|    | L       | REFECTORY                                                                                                 |
|    | М       | COMMUNITY SPACE, AMENITIES                                                                                |
|    | N       | COMMUNITY SPACE                                                                                           |
|    | 0       | COMMUNITY SPACE                                                                                           |
|    | Р       | ARTIUS                                                                                                    |
|    | Q       | FUTURE TENANT                                                                                             |
|    | R       | COMMUNITY SPACE                                                                                           |
|    | S       | COMMUNITY SPACE                                                                                           |
|    | т       | UQ ADMINISTRATION                                                                                         |
|    | U       | ACTIVITY CENTRE                                                                                           |
|    | U1      | UTILITY                                                                                                   |
|    | U2      | BUS SHELTER                                                                                               |
|    | U3      | BUS SHELTER                                                                                               |
|    | V1      | CAMPUS SERVICES WORKSHOP & STORES                                                                         |
|    | V2      | CAMPUS SERVICES FURNITURE STORE                                                                           |
|    | V3<br>W | CAMPUS SERVICES VEHICLE STORE                                                                             |
|    | vv<br>X | CHARLES HOUSE (UNOCCUPIED)<br>BLAIR PAVILION (UNOCCUPIED)                                                 |
|    |         |                                                                                                           |
|    | Y       | ATTENDANT'S DINING (UNOCCUPIED)                                                                           |
|    |         |                                                                                                           |