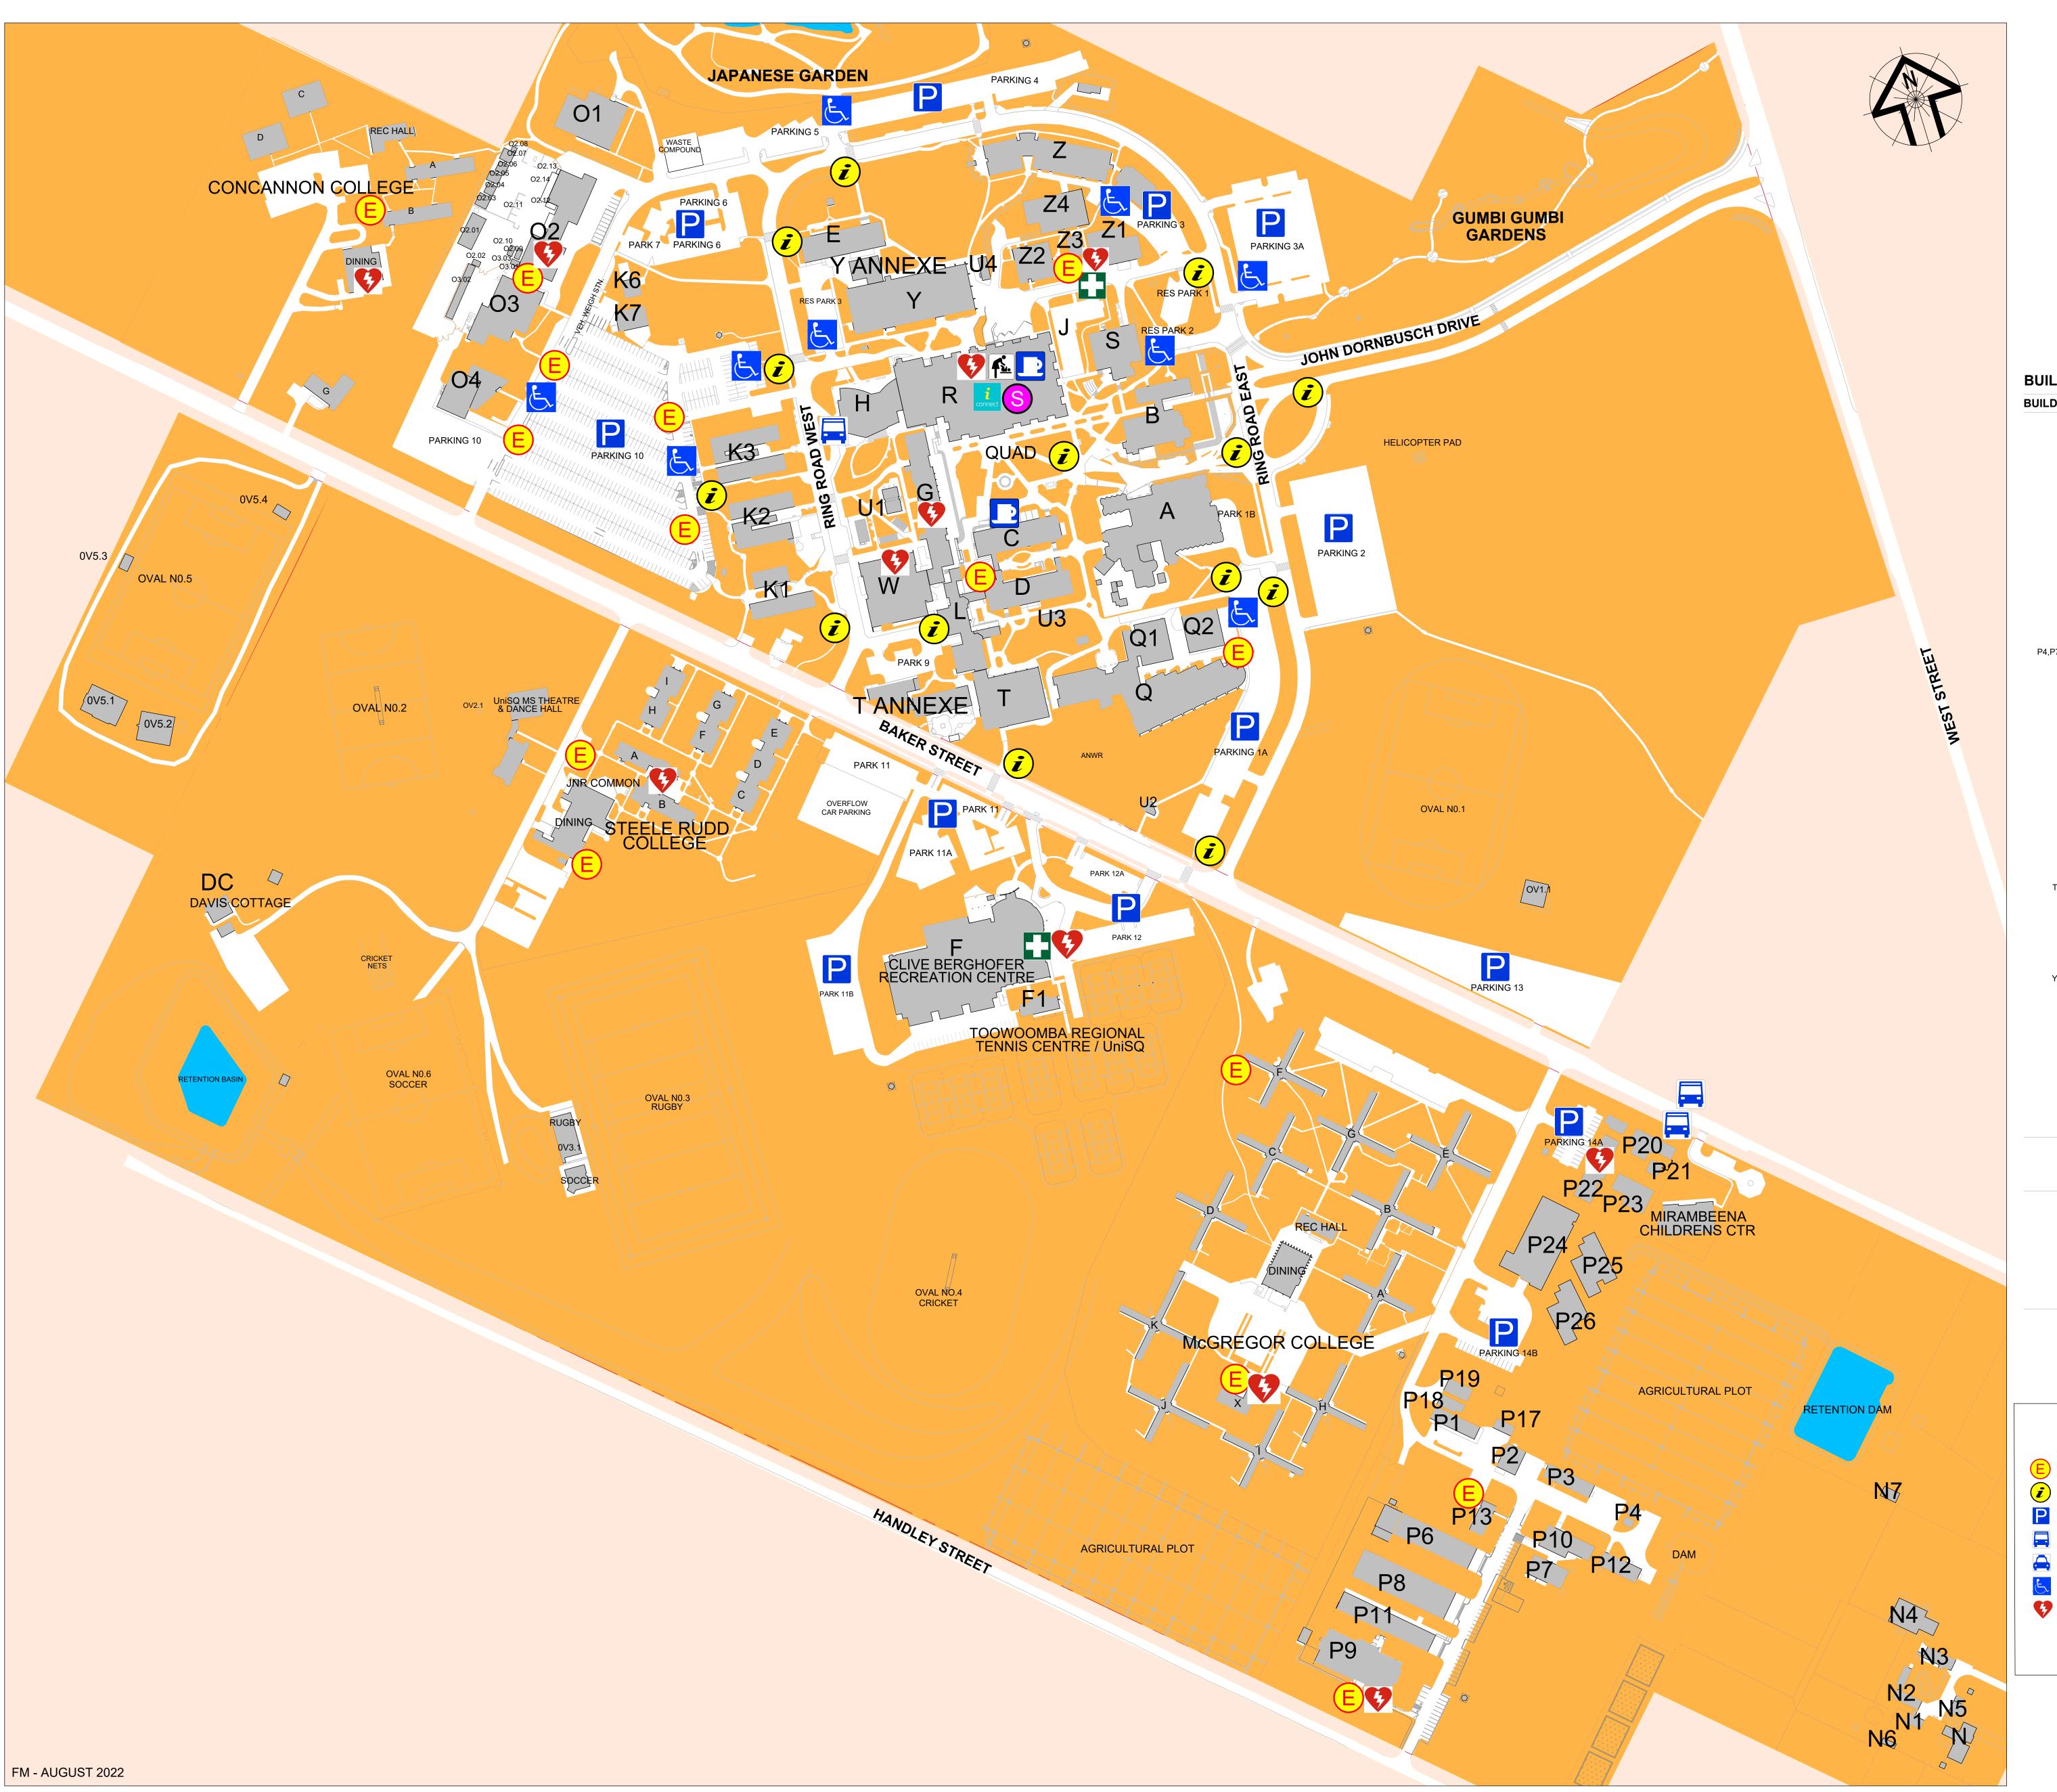

## BUIL

| BUILDING ID.   | FUNCTION                                                                                                                                      |
|----------------|-----------------------------------------------------------------------------------------------------------------------------------------------|
| А              | SCHOOL OF CREATIVE ARTS (ARTS THEATRE, VISUAL ARTS STUDIOS) GALLERY                                                                           |
| В              | BOBBIE BRAZIL BUILDING, UNIVERSITY EXECUTIVE, GALLERY                                                                                         |
| C              | AVIATION - FLIGHT SIMULATOR, USQ FRESH, HERITAGE BANK<br>PEARSON TESTING CENTRE, CENTRE FOR ASTROPHYSICS, STUDENT ADVOCACY                    |
| D              | SCHOOL OF MATHEMATICS, PHYSICS & COMPUTING, TEACHING ROOMS                                                                                    |
| DC             | DAVIS COTTAGE COMMUNITY CENTRE                                                                                                                |
| E              | ICT (INFORMATION & COMMUNICATION TECHNOLOGY SERVICES)                                                                                         |
| F              | CLIVE BERGHOFER RECREATION CENTRE (CBRC), STUDENT GUILD<br>TOOWOOMBA REGIONAL TENNIS CENTRE / UniSQ                                           |
| F1<br>G        | EDUCATION / SCIENCES / CAREERS & EMPLOYABILITY, HEALTH & WELLNESS, SOC                                                                        |
| 9              | EQUITY & INCLUSION, MULTI-FAITH CENTRE /POST OFFICE / STUDENT LIFE                                                                            |
| н              | ALLISON DICKSON LECTURE THEATRE / BUS TERMINAL<br>FINANCIAL & BUSINESS SOLUTIONS                                                              |
| J<br>K1        | ACT FOR KIDS                                                                                                                                  |
| K1<br>K2       | UniSQ COLLEGE / CLASSROOMS                                                                                                                    |
| K3             | UNISQ COLLEGE                                                                                                                                 |
| L              | FACULTY OPERATIONS, MASK FIT TESTING<br>FACILITIES MANAGEMENT STORE                                                                           |
| O1<br>O2       | FACILITIES MANAGEMENT CENTRAL STORE / MAILROOM / MAINTENANCE / GROUN                                                                          |
| 02             | POOL CAR COMPOUND                                                                                                                             |
| 03             | FACILITIES MANAGEMENT<br>CORPORATE RECORDS                                                                                                    |
| O4<br>P1,P2,P3 | ENGINEERING, AGRICULTURE & ENVIRONMENTAL SCIENCES                                                                                             |
| P4,P7,P10,P12  | ENGINEERING, AGRICULTURE & ENVIRONMENTAL SCIENCES                                                                                             |
| P6,P8          | RESEARCH<br>CENTRE FOR AGRICULTURAL ENGINEERING                                                                                               |
| P9,P11         | CENTRE FOR AGRICOLTORAL ENGINEERING                                                                                                           |
| P13            | CENTRE FOR SUSTAINABLE AGRICULTURAL SYSTEMS                                                                                                   |
| P20 - P26      | ASE PRECINCT - CENTRE FOR CROP HEALTH                                                                                                         |
| Q              | THE PHOENIX BUILDING<br>HUMANITIES AND COMMUNICATIONS                                                                                         |
|                | SCHOOL OF HUMANITIES & COMMUNICATION                                                                                                          |
|                | INSTITUTE FOR LIFE SCIENCES AND THE ENVIROMENT                                                                                                |
|                | CENTRE FOR SUSTAINABLE AGRICULTURAL SYSTEM / RURAL ECONOMICS CENTR<br>INSTITUTE FOR RESILIENT REGIONS / FDF SQNNSW DROUGHT RESILIENCE & INNO  |
|                | OFFICE OF RESEARCH                                                                                                                            |
|                | WONDERLEY & HALL UniSQ MOOT COURT                                                                                                             |
| Q1             | SCHOOL OF LAW & JUSTICE<br>CONCERT HALL                                                                                                       |
| Q2             | SCHOOL OF CREATIVE ARTS (WORKSHOP, SCULPTURE STUDIO)                                                                                          |
| R              | iconnect / STUDENT HUB / LIBRARY / MAKERSPACE / REFECTORY - UniSQ CAFE                                                                        |
| S              | BOUNCE CAFE<br>MARKETING, MEDIA & COMMUNICATION                                                                                               |
| 0              | PEOPLE PORTFOLIO / LEGAL SERVICES                                                                                                             |
|                | GOVERNANCE OFFICE / COUNCIL CHAMBER                                                                                                           |
| Т              | THE LINDSAY J BARKER BUILDING, SCHOOL OF BUSINESS, CLASSROOMS                                                                                 |
| T ANNEXE       | SCHOOL OF AGRICULTURE & ENVIRONMENTAL SCIENCE<br>CENTRE FOR APPLIED CLIMATE SCIENCES / COLLEGE FOR FIRST NATIONS                              |
| U1             | GLASSHOUSES                                                                                                                                   |
| U3             | END OF TRIP CYCLE FACILITY                                                                                                                    |
| U4<br>W        | END OF TRIP CYCLE FACILITY<br>SCHOOL OF NURSING & MIDWIFERY, SCHOOL OF HEALTH & MEDICAL SCIENCES, T                                           |
| vv             | SCHOOL OF NORSING & MIDWIFERT, SCHOOL OF HEALTH & MEDICAL SCIENCES, I<br>SCHOOL OF PSYCHOLOGY & WELLBEING, PSYCHOLOGY & COUNSELLING CLINIC, I |
| Х              | RESIDENTIAL COLLEGES ADMINISTRATION, HEATHWOOD ROOM                                                                                           |
| Y              | FINANCIAL SERVICES, STUDENTS PORTFOLIO                                                                                                        |
| Y ANNEXE       | ACADEMIC TRANSFORMATION PORTFOLIO<br>ICT (INFORMATION & COMMUNICATION TECHNOLOGY SERVICES)                                                    |
| Z              | SCHOOL OF ENGINEERING, SCHOOL OF SURVEYING & BUILT ENVIRONMENT                                                                                |
|                | LABORATORIES & TEACHING ROOMS                                                                                                                 |
| Z1             | CIVIL ENGINEERING LABORATORY                                                                                                                  |
| Z2<br>Z3       | POST GRADUATE STUDY                                                                                                                           |
| Z3<br>Z4       | CAMPUS SAFETY & SECURITY<br>ENGINEERING WORKSHOP                                                                                              |
|                |                                                                                                                                               |
|                |                                                                                                                                               |
|                |                                                                                                                                               |
|                |                                                                                                                                               |
|                |                                                                                                                                               |
|                |                                                                                                                                               |
|                | RESIDENTIAL COLLEGES                                                                                                                          |
|                | CONCANNON BLOCKS (A - G) / McGREGOR BLOCKS (A - K) / STEELE RUDD BLOCKS                                                                       |
|                |                                                                                                                                               |
|                | OVALS                                                                                                                                         |
|                |                                                                                                                                               |
|                | N0.1 SOCCER/SPORTS PAVILION (OV 1.1)                                                                                                          |

- N0.1 SOCCER/SPORTS PAVILION (OV 1.1)
  N0.2 AUSTRALIAN RULES / CRICKET / USQ / MS THEATRE & DANCE HALL PRECINCT SPORTS PAVILION (OV 2.1) / GROUNDS SHED
  N0.3 RUGBY CLUB HOUSE (OV 3.1)
  N0.4 CRICKET / TOILET BLOCK (OV 4.1) / RESIDENTIAL GROUNDS
  N0.5 TAORA PARK CLUBHOUSE AND CHANGE FACILITIES (OV5.1 5.2) RESIDENTIAL GROUNDS / SHEDS (OV 5.3 5.4)
  N0.6 SOCCER.

## LEGEND

Ρ

- **Emergency Call Points** Information Directories Parking Bus Stop / Shelter  $\square$ Taxi

iconnect

- S Accessible Parking **\$** Defibrillator
  - 0m 100 100m